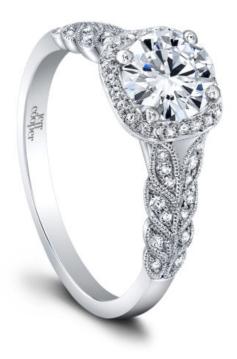

## **Product Summary**

A classic profile with an engaging twist.

## **Product Description**

A classic profile with an engaging twist. A tapering leaf motif and millgrain details with Halo bring high romance to our Lola Engagement Ring. Your center stone is accentuated by Lola's interesting, artful lines. Can be custom made to fit any shape center stone. Hand crafted in either Platinum, 18K Gold or 14K Gold.