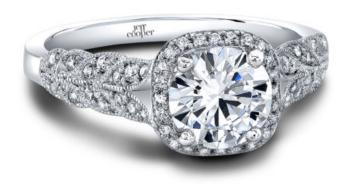

## **Product Summary**

A classic profile with an engaging twist.

## **Product Description**

A classic profile with an engaging twist. A tapering leaf motif and millgrain details with Halo bring high romance to our Lola Engagement Ring. Your center stone is accentuated by Lola's interesting, artful lines. Can be custom made to fit any shape center stone. Hand crafted in either Platinum, 18K Gold or 14K Gold.