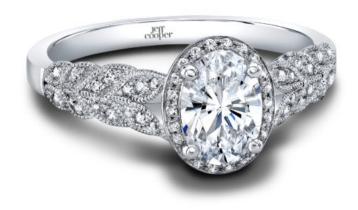

## **Product Summary**

A classic profile with an engaging twist.

## **Product Description**

A classic profile with an engaging twist. A tapering leaf motif and millgrain details with Halo bring high romance to our Lola Engagement Ring. Your center stone is accentuated by Lola's interesting, artful lines. Can be custom made to fit any shape center stone. Hand crafted in either Platinum, 18K Gold or 14K Gold.