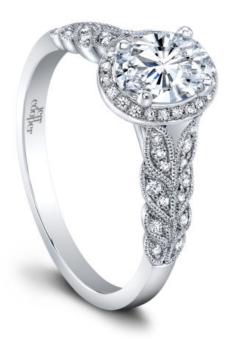

## **Product Summary**

A classic profile with an engaging twist.

## **Product Description**

A classic profile with an engaging twist. A tapering leaf motif and millgrain details with Halo bring high romance to our Lola Engagement Ring. Your center stone is accentuated by Lola's interesting, artful lines. Can be custom made to fit any shape center stone. Hand crafted in either Platinum, 18K Gold or 14K Gold.