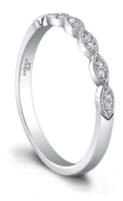

## **Product Summary**

Inspired by nature \$\pmu 4039\$; sown elegant forms. Delicate millgrain accentuates each marquise-shaped section on the striking Lola Wedding Band.

## **Product Description**

Inspired by nature's own elegant forms. Delicate millgrain accentuates each marquise-shaped section on the striking Lola Wedding Band. Hand crafted in either Platinum, 18K Gold or 14K Gold.