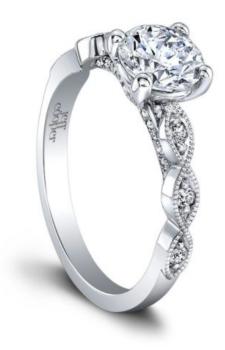

## **Product Summary**

The Lorelei Engagement Ring Set shows off its looks with small marquise shapes accented with round pave diamonds & millgrain edges.

## **Product Description**

The Lorelei Engagement Ring Set shows off its looks with small marquise shapes accented with round pave diamonds & millgrain edges. To add extra sparkle, the center has an X" shaped bridge with pave set diamonds that will draw all eyes on her. The Lorelei Wedding Eternity Band is the perfect partner