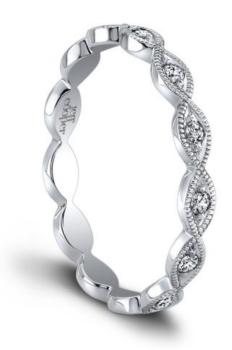

## Lorelei Wedding Band

## **Product Summary**

The Lorelei Engagement Ring Set shows off its looks with small marquise shapes accented with round pave diamonds & millgrain edges.

## **Product Description**

The Lorelei Engagement Ring Set shows off its looks with small marquise shapes accented with round pave diamonds & millgrain edges. To add extra sparkle, the center has an X" shaped bridge with pave set diamonds that will draw all eyes on her. The Lorelei Wedding Eternity Band is the perfect partner