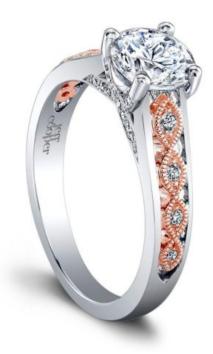

## **Product Summary**

All Eyes on Her. The Lorelle Two Tone Engagement Ring Set shows off its looks with rose colored marquise shapes & round diamond accents nestled within the gleaming white shank.

## **Product Description**

All Eyes on Her. The Lorelle Two Tone Engagement Ring Set shows off its looks with rose colored marquise shapes & round diamond accents nestled within the gleaming white shank. The Lorelle Wedding Band is the perfect partner, with its matching rose colored marquise shapes with brilliant diamonds. The Lorelle Wedding Set can be custom made to fit any shape center stone. Hand crafted in either Platinum, 18K Gold or 14K Gold.