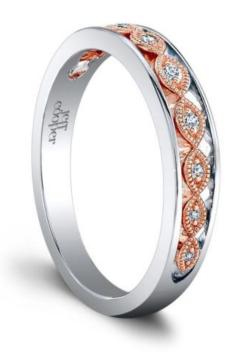

## **Product Summary**

All Eyes on Her.

## **Product Description**

All Eyes on Her. The Lorelle Two Tone Engagement Ring Set shows off its looks with rose colored marquise shapes & round diamond accents nestled within the gleaming white shank. The Lorelle Wedding Band is the perfect partner, with its matching rose colored marquise shapes with brilliant diamonds. The Lorelle Wedding Set can be custom made to fit any shape center stone. Hand crafted in either Platinum, 18K Gold or 14K Gold.