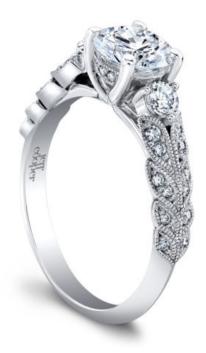

# Lucy Engagement Ring

### **Product Summary**

Leave her More Breathless. The Lucy Engagement Ring calls on the beauty of nature.

## **Product Description**

Leave her More Breathless. The Lucy Engagement Ring calls on the beauty of nature. The three stone center is a show of diamonds blooming out of the unique shank that is decorated with diamond accented leaves. All diamond set edges are decorated with milgraining, making every detail stand out. Can be custom made to fit any shape center stone. Hand crafted in either Platinum, 18K Gold or 14K Gold.