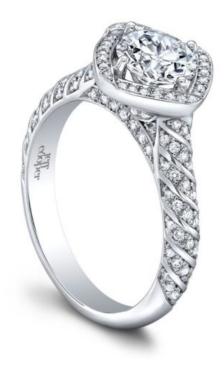

## Lexie Engagement Ring

Price: \$3,000

**SKU**: 3361/RD

Product Categories: <u>Lexie</u>, <u>Lumiere</u> Product Tags: <u>Engagement Rings</u>

Product Page: https://www.jeffcooperdesigns.com/collections/lumiere/lexie-engagement-ring/

## **Product Summary**

She is your Ray of Light; Your love intertwined & Everlasting.

## **Product Description**

She is your Ray of Light; Your love intertwined & Everlasting. The Lumiere Engagement Collection is designed to make Her sparkle from all angles & let Your love show in the beams of reflective light! Each engagement ring in the Lumiere Collection has a unique swirling halo around the center diamond sitting atop a beautifully swirling diamond accented shank. Can be custom made to fit any shape center stone. Hand crafted in either Platinum, 18K Gold or 14K Gold.