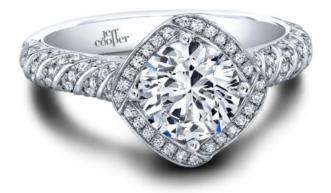

## Lexie Engagement Ring

Price: \$3,000

**SKU**: 3361/RD

Product Categories: <u>Lexie</u>, <u>Lumiere</u> Product Tags: <u>Engagement Rings</u>

Product Page: https://www.jeffcooperdesigns.com/collections/lumiere/lexie-engagement-ring/

## **Product Summary**

She is your Ray of Light; Your love intertwined & Everlasting.

## **Product Description**

She is your Ray of Light; Your love intertwined & Everlasting. The Lumiere Engagement Collection is designed to make Her sparkle from all angles & let Your love show in the beams of reflective light! Each engagement ring in the Lumiere Collection has a unique swirling halo around the center diamond sitting atop a beautifully swirling diamond accented shank. Can be custom made to fit any shape center stone. Hand crafted in either Platinum, 18K Gold or 14K Gold.