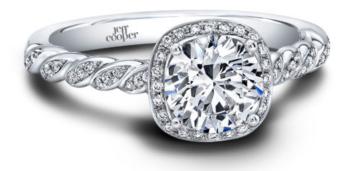

## Lisa Engagement Ring

Price: \$1,600

**SKU**: 3365/RD

Product Categories: <u>Lisa</u>, <u>Lumiere</u>
Product Tags: <u>Engagement Rings</u>

Product Page: https://www.jeffcooperdesigns.com/collections/lumiere/lisa-engagement-ring/

## **Product Summary**

She is your Ray of Light; Your love intertwined & Everlasting.

## **Product Description**

She is your Ray of Light; Your love intertwined & Everlasting. The Lumiere Engagement Collection is designed to make Her sparkle from all angles & let Your love show in the beams of reflective light! Each engagement ring in the Lumiere Collection has a unique swirling halo around the center diamond sitting atop a beautifully swirling diamond accented shank. Can be custom made to fit any shape center stone. Hand crafted in either Platinum, 18K Gold or 14K Gold.