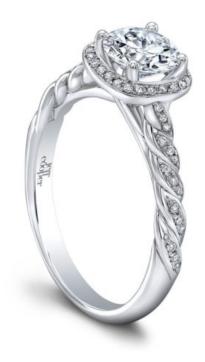

## Lisa Engagement Ring

Price: \$1,600

**SKU**: 3365/RD

Product Categories: <u>Lisa</u>, <u>Lumiere</u>
Product Tags: <u>Engagement Rings</u>

Product Page: https://www.jeffcooperdesigns.com/collections/lumiere/lisa-engagement-ring/

## **Product Summary**

She is your Ray of Light; Your love intertwined & Everlasting.

## **Product Description**

She is your Ray of Light; Your love intertwined & Everlasting. The Lumiere Engagement Collection is designed to make Her sparkle from all angles & let Your love show in the beams of reflective light! Each engagement ring in the Lumiere Collection has a unique swirling halo around the center diamond sitting atop a beautifully swirling diamond accented shank. Can be custom made to fit any shape center stone. Hand crafted in either Platinum, 18K Gold or 14K Gold.