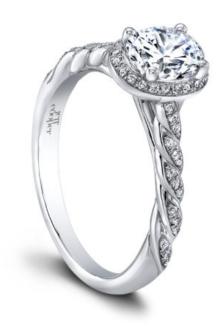

## **Product Summary**

She is your Ray of Light; Your love intertwined & Everlasting.

## **Product Description**

She is your Ray of Light; Your love intertwined & Everlasting. The Lisa Oval engagement ring is designed to make Her sparkle from all angles & let Your love show in the beams of reflective light! Each engagement ring in the Lumiere Collection has a unique swirling halo around the center diamond sitting atop a beautifully swirling diamond accented shank. Can be custom made to fit any shape center stone. Hand crafted in either Platinum, 18K Gold or 14K Gold.