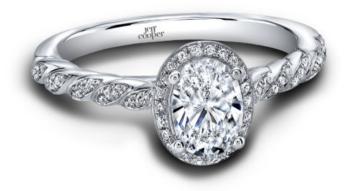

## Lisa Oval Engagement Ring

Price: \$1,600

SKU: 3365/OV7x5

Product Categories: <u>Lisa Oval</u>, <u>Lumiere</u> Product Tags: <u>Engagement Rings</u>

Product Page: https://www.jeffcooperdesigns.com/collections/lumiere/lisa-oval-engagement-ring/

## **Product Summary**

She is your Ray of Light; Your love intertwined & Everlasting.

## **Product Description**

She is your Ray of Light; Your love intertwined & Everlasting. The Lisa Oval engagement ring is designed to make Her sparkle from all angles & let Your love show in the beams of reflective light! Each engagement ring in the Lumiere Collection has a unique swirling halo around the center diamond sitting atop a beautifully swirling diamond accented shank. Can be custom made to fit any shape center stone. Hand crafted in either Platinum, 18K Gold or 14K Gold.