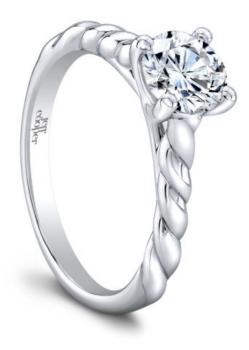

## **Product Description**

She is your Ray of Light; Your love intertwined & Everlasting. Linda engagement ring has an round center diamond sitting atop a beautifully swirling accented shank. Can be custom made to fit any shape center stone. Hand crafted in either Platinum, 18K Gold or 14K Gold.