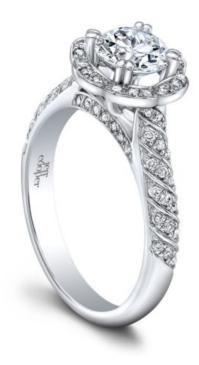

## Lotus Engagement Ring

Price: \$2,250

**SKU**: 3363/RD

Product Categories: Lotus, Lumiere
Product Tags: Engagement Rings

Product Page: <a href="https://www.jeffcooperdesigns.com/collections/lumiere/lotus-engagement-ring/">https://www.jeffcooperdesigns.com/collections/lumiere/lotus-engagement-ring/</a>

## **Product Summary**

She is your Ray of Light; Your love intertwined & Everlasting.

## **Product Description**

She is your Ray of Light; Your love intertwined & Everlasting. The Lumiere Engagement Collection is designed to make Her sparkle from all angles & let Your love show in the beams of reflective light! Each engagement ring in the Lumiere Collection has a unique swirling halo around the center diamond sitting atop a beautifully swirling diamond accented shank. Can be custom made to fit any shape center stone. Hand crafted in either Platinum, 18K Gold or 14K Gold.