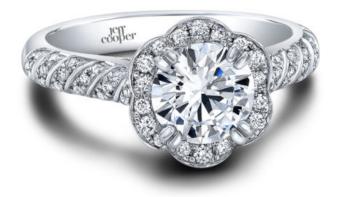

## Lotus Engagement Ring

Price: \$2,250

**SKU**: 3363/RD

Product Categories: Lotus, Lumiere
Product Tags: Engagement Rings

Product Page: <a href="https://www.jeffcooperdesigns.com/collections/lumiere/lotus-engagement-ring/">https://www.jeffcooperdesigns.com/collections/lumiere/lotus-engagement-ring/</a>

## **Product Summary**

She is your Ray of Light; Your love intertwined & Everlasting.

## **Product Description**

She is your Ray of Light; Your love intertwined & Everlasting. The Lumiere Engagement Collection is designed to make Her sparkle from all angles & let Your love show in the beams of reflective light! Each engagement ring in the Lumiere Collection has a unique swirling halo around the center diamond sitting atop a beautifully swirling diamond accented shank. Can be custom made to fit any shape center stone. Hand crafted in either Platinum, 18K Gold or 14K Gold.