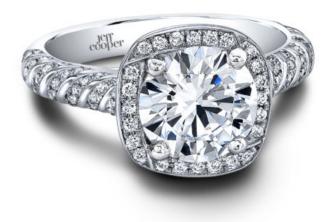

## Lulu Engagement Ring

Price: \$3,200

**SKU**: 3362/RD

Product Categories: <u>Lulu</u>, <u>Lumiere</u>
Product Tags: <u>Engagement Rings</u>

Product Page: https://www.jeffcooperdesigns.com/collections/lumiere/lulu-engagement-ring/

## **Product Summary**

She is your Ray of Light; Your love intertwined & Everlasting.

## **Product Description**

She is your Ray of Light; Your love intertwined & Everlasting. The Lumiere Engagement Collection is designed to make Her sparkle from all angles & let Your love show in the beams of reflective light! Each engagement ring in the Lumiere Collection has a unique swirling halo around the center diamond sitting atop a beautifully swirling diamond accented shank. Can be custom made to fit any shape center stone. Hand crafted in either Platinum, 18K Gold or 14K Gold.