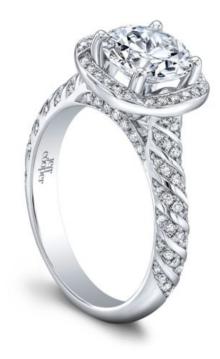

## Lulu Engagement Ring

Price: \$3,200

**SKU**: 3362/RD

Product Categories: <u>Lulu</u>, <u>Lumiere</u>
Product Tags: <u>Engagement Rings</u>

Product Page: https://www.jeffcooperdesigns.com/collections/lumiere/lulu-engagement-ring/

## **Product Summary**

She is your Ray of Light; Your love intertwined & Everlasting.

## **Product Description**

She is your Ray of Light; Your love intertwined & Everlasting. The Lumiere Engagement Collection is designed to make Her sparkle from all angles & let Your love show in the beams of reflective light! Each engagement ring in the Lumiere Collection has a unique swirling halo around the center diamond sitting atop a beautifully swirling diamond accented shank. Can be custom made to fit any shape center stone. Hand crafted in either Platinum, 18K Gold or 14K Gold.