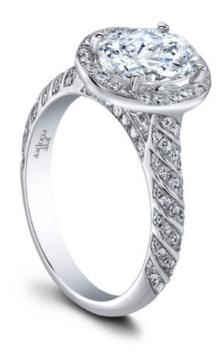

## Lulu Oval Engagement Ring

Price: \$3,000

**SKU**: 3362/OV

Product Categories: <u>Lulu Oval</u>, <u>Lumiere</u> Product Tags: <u>Engagement Rings</u>

Product Page: https://www.jeffcooperdesigns.com/collections/lumiere/lulu-ov/

## **Product Summary**

She is your Ray of Light; Your love intertwined & Everlasting.

## **Product Description**

She is your Ray of Light; Your love intertwined & Everlasting. The Lumiere Engagement Collection is designed to make Her sparkle from all angles & let Your love show in the beams of reflective light! Each engagement ring in the Lumiere Collection has a unique swirling halo around the center diamond sitting atop a beautifully swirling diamond accented shank. Can be custom made to fit any shape center stone. Hand crafted in either Platinum, 18K Gold or 14K Gold.