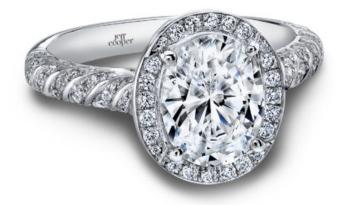

## Lulu Oval Engagement Ring

Price: \$3,000

**SKU**: 3362/OV

Product Categories: <u>Lulu Oval</u>, <u>Lumiere</u> Product Tags: <u>Engagement Rings</u>

Product Page: https://www.jeffcooperdesigns.com/collections/lumiere/lulu-ov/

## **Product Summary**

She is your Ray of Light; Your love intertwined & Everlasting.

## **Product Description**

She is your Ray of Light; Your love intertwined & Everlasting. The Lumiere Engagement Collection is designed to make Her sparkle from all angles & let Your love show in the beams of reflective light! Each engagement ring in the Lumiere Collection has a unique swirling halo around the center diamond sitting atop a beautifully swirling diamond accented shank. Can be custom made to fit any shape center stone. Hand crafted in either Platinum, 18K Gold or 14K Gold.