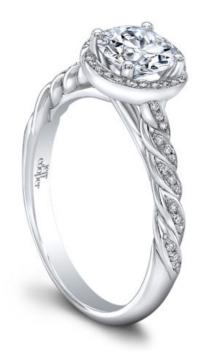

## Luna Engagement Ring

Price: \$1,650

**SKU**: 3364/RD

Product Categories: <u>Lumiere</u>, <u>Luna</u> Product Tags: <u>Engagement Rings</u>

Product Page: https://www.jeffcooperdesigns.com/collections/lumiere/luna-engagement-ring/

## **Product Summary**

She is your Ray of Light; Your love intertwined & Everlasting.

## **Product Description**

She is your Ray of Light; Your love intertwined & Everlasting. The Lumiere Engagement Collection is designed to make Her sparkle from all angles & let Your love show in the beams of reflective light! Each engagement ring in the Lumiere Collection has a unique swirling halo around the center diamond sitting atop a beautifully swirling diamond accented shank. Can be custom made to fit any shape center stone. Hand crafted in either Platinum, 18K Gold or 14K Gold.