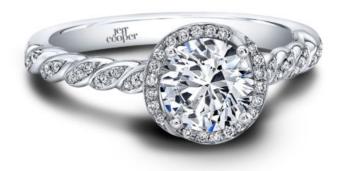

## Luna Engagement Ring

Price: \$1,650

**SKU**: 3364/RD

Product Categories: <u>Lumiere</u>, <u>Luna</u> Product Tags: <u>Engagement Rings</u>

Product Page: https://www.jeffcooperdesigns.com/collections/lumiere/luna-engagement-ring/

## **Product Summary**

She is your Ray of Light; Your love intertwined & Everlasting.

## **Product Description**

She is your Ray of Light; Your love intertwined & Everlasting. The Lumiere Engagement Collection is designed to make Her sparkle from all angles & let Your love show in the beams of reflective light! Each engagement ring in the Lumiere Collection has a unique swirling halo around the center diamond sitting atop a beautifully swirling diamond accented shank. Can be custom made to fit any shape center stone. Hand crafted in either Platinum, 18K Gold or 14K Gold.