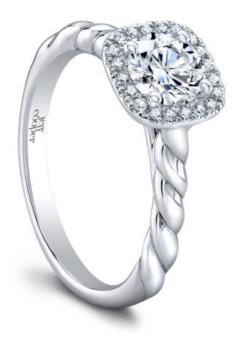

## **Product Description**

She is your Ray of Light; Your love intertwined & Everlasting. Lynn engagement ring has an round center diamond sitting atop a beautifully halo with a swirling accented shank. Can be custom made to fit any shape center stone. Hand crafted in either Platinum, 18K Gold or 14K Gold.