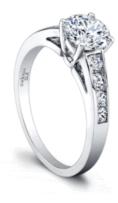

## **Product Description**

A chic and special engagement ring. Channel set with round diamonds in graduated sizes, filled with fire to make your center stone come alive. The matching Nanette band is slightly curved, so they fit together beautifully. Available in several widths. Can be custom made to fit any shape center stone. Hand crafted in either Platinum, 18k Gold, 14k Gold, or Palladium.