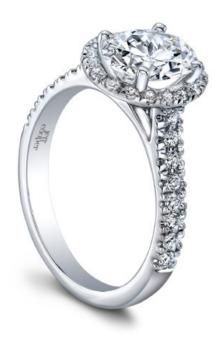

## **Product Summary**

Cry with Joy. The Tate Oval Shape Engagement Ring.

## **Product Description**

Cry with Joy. The Tate Oval Shape Engagement Ring. In this fancy engagement style, round accent diamonds form a oval shaped halo that surrounds your center oval shaped 7x5mm diamond. An innovative design that makes your center stone the sparkling center of attention. Available for larger oval shaped center. Can be custom made to fit any shape center stone. Hand crafted in either Platinum, 18K Gold or 14K Gold.