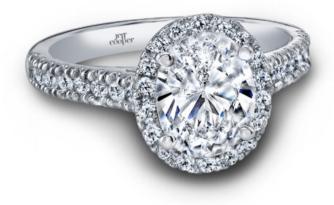

## **Product Summary**

Cry with Joy. The Tate Oval Shape Engagement Ring.

## **Product Description**

Cry with Joy. The Tate Oval Shape Engagement Ring. In this fancy engagement style, round accent diamonds form a oval shaped halo that surrounds your center oval shaped 7x5mm diamond. An innovative design that makes your center stone the sparkling center of attention. Available for larger oval shaped center. Can be custom made to fit any shape center stone. Hand crafted in either Platinum, 18K Gold or 14K Gold.