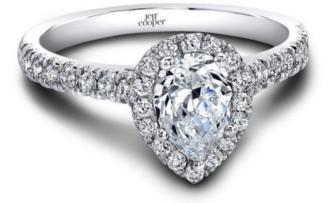

# Tate Pear Shape Engagement Ring

### **Product Summary**

Cry with Joy. The Tate Pear Shape Engagement Ring.

# **Product Description**

Cry with Joy. The Tate Pear Shape Engagement Ring. In this fancy engagement style, round accent diamonds form a Tear dropshaped halo that surrounds your center pear shapeddiamond. An innovative design that makes your center stone the sparkling center of attention. Available for 7X5 MM pear shapedcenter. Can be custom made to fit any shape center stone. Hand crafted in either Platinum, 18K Gold or 14K Gold.