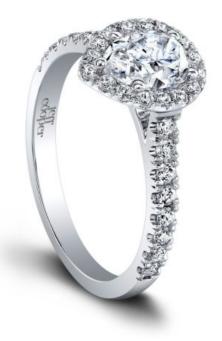

# Tate Pear Shape Engagement Ring

### **Product Summary**

Cry with Joy. The Tate Pear Shape Engagement Ring.

# **Product Description**

Cry with Joy. The Tate Pear Shape Engagement Ring. In this fancy engagement style, round accent diamonds form a Tear dropshaped halo that surrounds your center pear shapeddiamond. An innovative design that makes your center stone the sparkling center of attention. Available for 7X5 MM pear shapedcenter. Can be custom made to fit any shape center stone. Hand crafted in either Platinum, 18K Gold or 14K Gold.