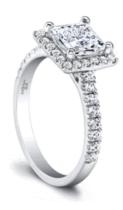

## **Product Summary**

Sophisticated, timeless glamour. Tate's square halo echoes its glamorous princess cut stone.

## **Product Description**

Sophisticated, timeless glamour. Tate's square halo echoes its glamorous princess cut stone. The fishtail-set diamonds of the shank make it a bit different and special. Can be custom made to fit any shape center stone. Hand crafted in either Platinum, 18K Gold or 14K Gold.