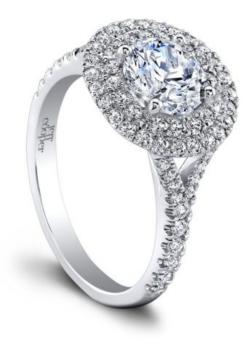

## **Product Summary**

Over the moon. It's hard to talk about the Tina Engagement Ring without conjuring images of the night sky.

## **Product Description**

Over the moon. It's hard to talk about the Tina Engagement Ring without conjuring images of the night sky. Concentric haloes revolve around your center stone like heavenly bodies around the sun. Fishtail set pav diamonds shimmer like a constellation of glittering stars. Tina sparkles forever. Can be custom made to fit any shape center stone. Hand crafted in either Platinum, 18K Gold or 14K Gold.