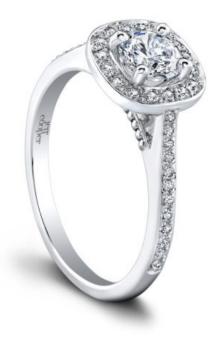

## **Product Summary**

A stunning sparkler. The Twyla Engagement Ring's fabulous pav set diamonds enliven a slender, feminine band, while an exuberant diamond halo casts a brilliant, shimmering light.

## **Product Description**

A stunning sparkler. The Twyla Engagement Ring's fabulous pav set diamonds enliven a slender, feminine band, while an exuberant diamond halo casts a brilliant, shimmering light. The Twyla Engagement Ring's beaded gallery makes the design even more unique. Can be custom made to fit any shape center stone. Hand crafted in either Platinum, 18K Gold or 14K Gold.