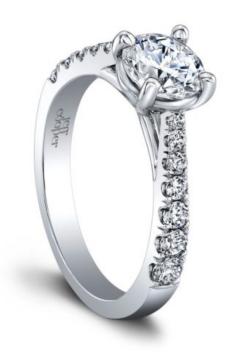

## **Product Summary**

Love Grows Bigger. Our Tammy Wedding Set features stunning pav set round diamonds with a tapered design starting from smaller to larger.

## **Product Description**

Love Grows Bigger. Our Tammy Wedding Set features stunning pav set round diamonds with a tapered design starting from smaller to larger. This unique design allows your center stone to be the star. The Tammy Wedding Band is the perfect partner, with its matching brilliant diamonds. Hand crafted in either Platinum, 18k, or 14k Gold.