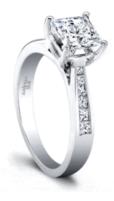

## **Product Summary**

Taylor is an Engagement Ring with a truly striking silhouette.

## **Product Description**

Taylor is an Engagement Ring with a truly striking silhouette. Princess cut, channel set diamonds adorn a band that tapers up to the center, making your engagement stone stand out. It's matching Taylor Wedding Band fits seamlessly. rnAvailable in several widths. Can be custom made to fit any shape center stone. Hand crafted in either Platinum, 18k Gold, 14k Gold, or Palladium.