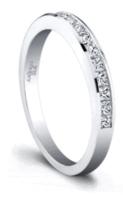

## **Product Summary**

Love and light. The Taylor Wedding Band is dazzling with princess cut, channel set diamonds.

## **Product Description**

Love and light. The Taylor Wedding Band is dazzling with princess cut, channel set diamonds. Taylor works beside many styles of engagement ring, with its simple, elegant form and low profile. Available in halfway and eternity. Hand crafted in either Platinum, 18k Gold, 14k Gold, or Palladium.