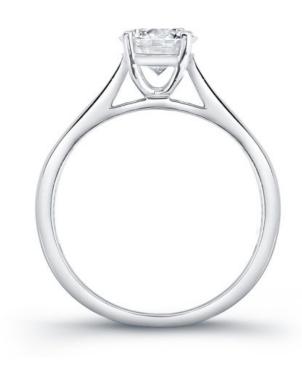

## **Product Summary**

A truly unforgettable profile in a round diamond solitaire engagement ring, Tess is available in several widths to complement your center stone.

## **Product Description**

A truly unforgettable profile in a round diamond solitaire engagement ring, Tess is available in several widths to complement your center stone. It becomes more delicate at the top to make your center stone the center of attention. Available in several widths. Can be custom made to fit any shape center stone. Hand crafted in either Platinum, 18k Gold, 14k Gold, or Palladium.