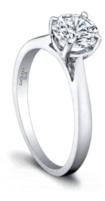

## **Product Summary**

A truly unforgettable profile in a round diamond solitaire engagement ring, Tess is available in several widths to complement your center stone.

## **Product Description**

A truly unforgettable profile in a round diamond solitaire engagement ring, Tess is available in several widths to complement your center stone. It becomes more delicate at the top to make your center stone the center of attention. Available in several widths. Can be custom made to fit any shape center stone. Hand crafted in either Platinum, 18k Gold, 14k Gold, or Palladium.