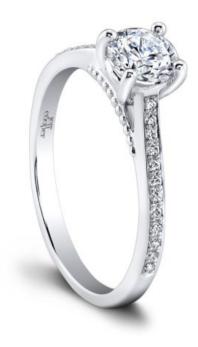

## **Product Summary**

Uniquely captivating. The Thalia Engagement Ring's brilliant pav set diamonds taper toward the top, to make your center stone stand out and be noticed.

## **Product Description**

Uniquely captivating. The Thalia Engagement Ring's brilliant pav set diamonds taper toward the top, to make your center stone stand out and be noticed. A striking beaded gallery adds to the intriguing detail. Can be custom made to fit any shape center stone. Hand crafted in either Platinum, 18K Gold or 14K Gold.