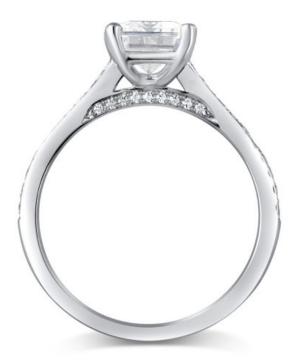

# Therese EM Engagement Ring

#### **Product Summary**

Poetry in motion. Therese's single, stunning row of pav-set diamonds glitters brilliantly with every gesture.

## **Product Description**

Poetry in motion. Therese's single, stunning row of pav-set diamonds glitters brilliantly with every gesture. Tapering toward the top, Therese makes your Emerald cut center stone the very center of attention. Can be custom made to fit any shape center stone. Hand crafted in either Platinum, 18K Gold or 14K Gold.