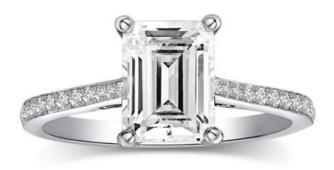

# Therese EM Engagement Ring

#### **Product Summary**

Poetry in motion. Therese's single, stunning row of pav-set diamonds glitters brilliantly with every gesture.

## **Product Description**

Poetry in motion. Therese's single, stunning row of pav-set diamonds glitters brilliantly with every gesture. Tapering toward the top, Therese makes your Emerald cut center stone the very center of attention. Can be custom made to fit any shape center stone. Hand crafted in either Platinum, 18K Gold or 14K Gold.