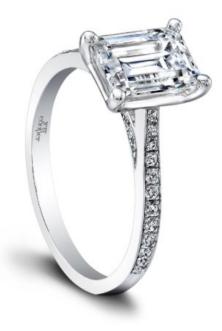

# Therese EM Engagement Ring

#### **Product Summary**

Poetry in motion. Therese's single, stunning row of pav-set diamonds glitters brilliantly with every gesture.

## **Product Description**

Poetry in motion. Therese's single, stunning row of pav-set diamonds glitters brilliantly with every gesture. Tapering toward the top, Therese makes your Emerald cut center stone the very center of attention. Can be custom made to fit any shape center stone. Hand crafted in either Platinum, 18K Gold or 14K Gold.