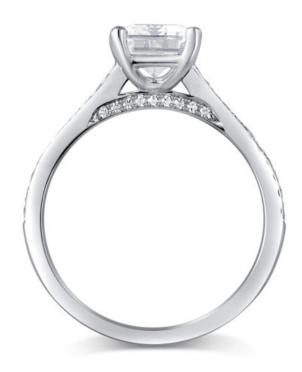

## **Product Summary**

Poetry in motion. Therese's single, stunning row of pav-set diamonds glitters brilliantly with every gesture.

## **Product Description**

Poetry in motion. Therese's single, stunning row of pave set diamonds glitters brilliantly with every gesture. Tapering toward the top, Therese makes your center stone the very center of attention. Can be custom made to fit any shape center stone. Hand crafted in either Platinum, 18K Gold or 14K Gold.