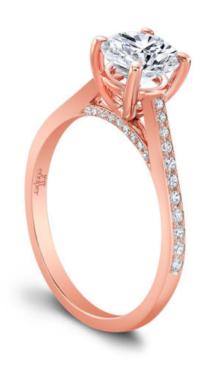

## **Product Summary**

Poetry in motion. Therese's single, stunning row of pav-set diamonds glitters brilliantly with every gesture.

## **Product Description**

Poetry in motion. Therese's single, stunning row of pave set diamonds glitters brilliantly with every gesture. Tapering toward the top, Therese makes your center stone the very center of attention. Can be custom made to fit any shape center stone. Hand crafted in either Platinum, 18K Gold or 14K Gold.