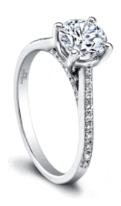

## **Product Summary**

Poetry in motion. Therese's single, stunning row of pav-set diamonds glitters brilliantly with every gesture.

## **Product Description**

Poetry in motion. Therese's single, stunning row of pave set diamonds glitters brilliantly with every gesture. Tapering toward the top, Therese makes your center stone the very center of attention. Can be custom made to fit any shape center stone. Hand crafted in either Platinum, 18K Gold or 14K Gold.