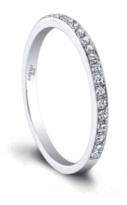

## **Product Summary**

Passionate love. Therese's single row of pav-set diamonds contains all the brilliance of a star filled night.

## **Product Description**

Passionate love. Therese's single row of pav-set diamonds contains all the brilliance of a star filled night. A simple, elegant wedding band style with a bright presence. Platinum or 18K Gold.