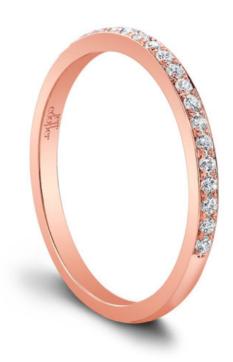

## **Product Summary**

Passionate love. Therese's single row of pav-set diamonds contains all the brilliance of a star filled night.

## **Product Description**

Passionate love. Therese's single row of pav-set diamonds contains all the brilliance of a star filled night. A simple, elegant wedding band style with a bright presence. Platinum or 18K Gold.