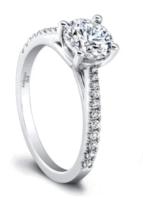

## **Product Summary**

It's love. Tilly's delicate details make your diamond even more bold.

## **Product Description**

It's love. Tilly's delicate details make your diamond even more bold. A single row of pave diamonds tapers toward the center to show off your center stone. A classic silhouette with a romantic soul. Can be custom made to fit any shape center stone. Hand crafted in either Platinum, 18K Gold or 14K Gold.