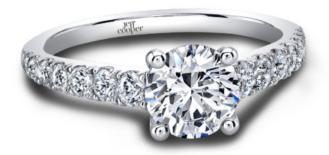

## **Product Summary**

Say it with Diamonds. Our Trudy Engagement Ring features a bold taper of diamonds from the largest to the smallest.

## **Product Description**

Say it with Diamonds. Our Trudy Engagement Ring features a bold taper of diamonds from the largest to the smallest. This unique design allows your ring to stand out from the crowd and be noticed. Hand crafted in either Platinum, 18k or 14K Gold.