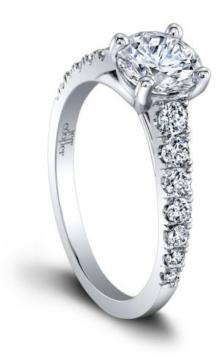

## **Product Summary**

Say it with Diamonds. Our Trudy Engagement Ring features a bold taper of diamonds from the largest to the smallest.

## **Product Description**

Say it with Diamonds. Our Trudy Engagement Ring features a bold taper of diamonds from the largest to the smallest. This unique design allows your ring to stand out from the crowd and be noticed. Hand crafted in either Platinum, 18k or 14K Gold.